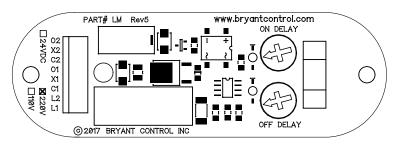

## TIME DELAY ADJUSTMENT:

- 1) DISCONNECT POWER!!
- 2) REMOVE COVER AND CIRCUIT BOARD
- 3) SET "ON DELAY" TO DESIRED VALUE (0-10 SECONDS)
- 4) SET "OFF DELAY" TO DESIRED VALUE (0-10 SECONDS)
- 5) REPLACE BOARD AND COVER

0 SECONDS - NO DELAY

5 SECOND DELAY

10 SECOND DELAY

NOTE: OTHER DELAYS ARE POSSIBLE ANYWHERE BETWEEN THESE 0-10 SECOND SETTINGS

LM2 REV-5