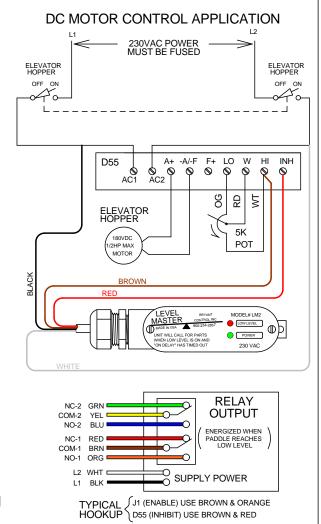

## TYPICAL WIRING DIAGRAMS FOR INSTALLATION OF LM2CC "LEVEL MASTER" BOWL LEVEL CONTROL