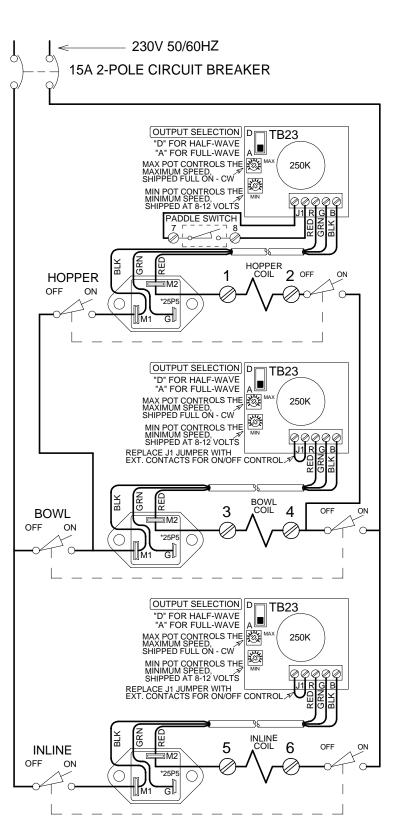

## **SCHEMATIC**

| MODEL# 3GF                                                                                        |                         |                                  | 8-13-09<br>REV: A |
|---------------------------------------------------------------------------------------------------|-------------------------|----------------------------------|-------------------|
| 15AMP / 230VAC, 50/60Hz                                                                           | 1210 ENCL. (NEMA 12&13) |                                  |                   |
| ITEM DESCRIPTION                                                                                  |                         | SERVICE PART #                   |                   |
| HOPPER CONTROL                                                                                    |                         | C252G (mincludes TB23 and *25P5) |                   |
| BOWL CONTROL                                                                                      |                         | C252G (mincludes TB23 and *25P5) |                   |
| INLINE CONTROL                                                                                    |                         | C252G (includes TB23 and *25P5)  |                   |
| CIRCUIT BREAKER - 2 POLE, 15A                                                                     |                         | C15A2P                           |                   |
| NOTES:<br>Bowl switch shuts off both bowl and hopper.<br>Optional Paddle Switch shuts off hopper. |                         |                                  |                   |