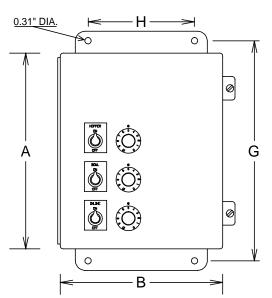

| C252G (mincludes TB23 and *25P5) |                   |
| BOWL CONTROL                                                                                      |                         | C252G (mincludes TB23 and *25P5) |                   |
| INLINE CONTROL                                                                                    |                         | C252G (includes TB23 and *25P5)  |                   |
| CIRCUIT BREAKER - 2 POLE, 15A                                                                     |                         | C15A2P                           |                   |
| NOTES:<br>Bowl switch shuts off both bowl and hopper.<br>Optional Paddle Switch shuts off hopper. |                         |                                  |                   |



A=12.0 B=10.0 G=12.75 H=8.0 C(DEPTH)=5.0 1210 ENCLOSURE - NEMA 12 AND 13