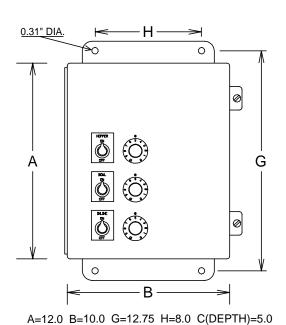

| SERVICE PART #                     |                   |
| HOPPER CONTROL                                                                              |                         | C250G (TB45 and *25P5)             |                   |
| BOWL CONTROL                                                                                |                         | C250G (TB45 and *25P5)             |                   |
| INLINE CONTROL                                                                              |                         | C250G (includes<br>TB45 and *25P5) |                   |
| NOTES: Bowl switch shuts off both bowl and hopper. Optional Paddle Switch shuts off hopper. |                         |                                    |                   |



1210 ENCLOSURE - NEMA 12 AND 13