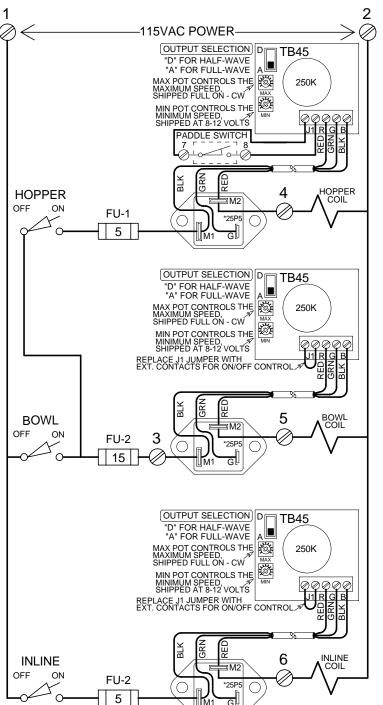

## **SCHEMATIC**

| MODEL# 3GA                                                                                  |                         |                                    | 8-13-09<br>REV: A |
|---------------------------------------------------------------------------------------------|-------------------------|------------------------------------|-------------------|
| 15AMP / 115VAC, 50/60Hz                                                                     | 1210 ENCL. (NEMA 12&13) |                                    |                   |
| ITEM DESCRIPTION                                                                            |                         | SERVICE PART #                     |                   |
| HOPPER CONTROL                                                                              |                         | C250G (TB45 and *25P5)             |                   |
| BOWL CONTROL                                                                                |                         | C250G (TB45 and *25P5)             |                   |
| INLINE CONTROL                                                                              |                         | C250G (includes<br>TB45 and *25P5) |                   |
| NOTES: Bowl switch shuts off both bowl and hopper. Optional Paddle Switch shuts off hopper. |                         |                                    |                   |